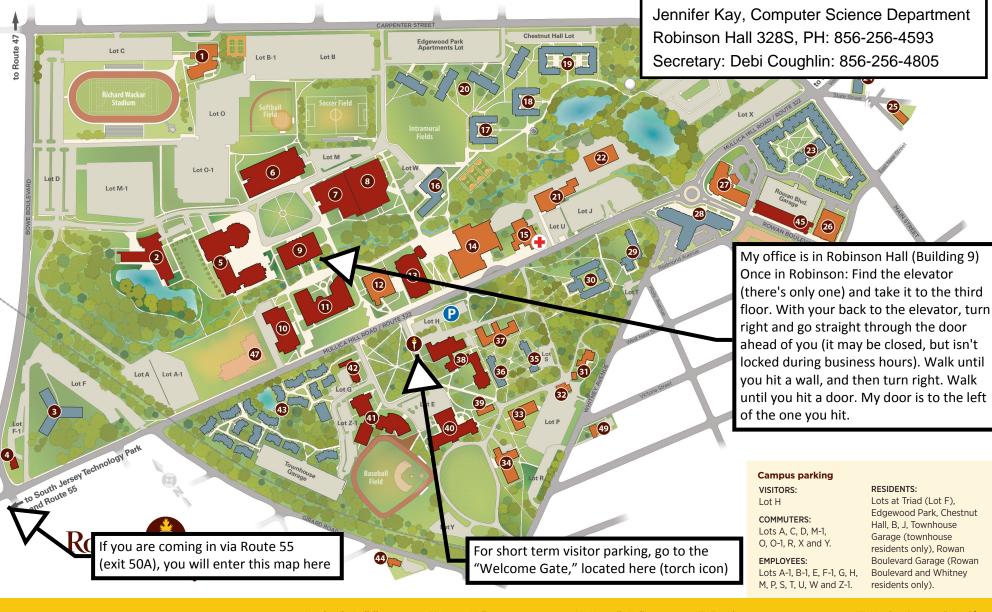

#### Welcome

Admission Tours begin at Savitz Hall (#12)

For 24-hour Public Safety assistance, call 856-256-4922.

Parking for visitors is available in Lot H, near the welcome gate across from Savitz Hall.

- Welcome Gate
- Visitor Parking
- Wellness Center

### ■ Academic Buildings

- 2. Rowan Hall
- 4. R.O.T.C.
- 5. Wilson Hall
- 6. James Hall
- 7. Esbiornson (Esbv) Gym
- 8. Recreation Center 9. Robinson Hall
- 10. Westby Hall
- 11. Science Hall
- 13. Campbell Library
- 38. Memorial Hall

### 40. Bunce Hall

- 41. Bozorth Hall
- 42. Hawthorn Hall
- 45. Enterprise Center
- 47. Rohrer College of Business (under construction)
- 48. Art Gallery (under construction)

### ■ Residence Halls & Apts

- 3. Triad Hall Apartments
- 16. Mimosa Hall
- 17. Willow Hall

# 18. Magnolia Hall

- 19. Chestnut Hall
- 20. Edgewood Park **Apartments**
- 23. Rowan Boulevard Apartments
- 24. International House

- 28. Whitney Center
- 29. Mullica Hall
- 30. Evergreen Hall
- 35. Oak Hall
- 36. Laurel Hall

# 43. Townhouses

46. 220 Rowan Boulevard (under construction)

## ■ Administrative & Support

- 1. John Green Team House
- 12. Savitz Hall (Admissions)
- 14. Chamberlain Student Center
- 15. Winans Hall (Wellness Center)
- 21. Hering Heating Plant
- 22. Cassady Facilities Building
- 25. Shpeen Hall
- 26. Barnes & Noble Bookstore

27. Marriott Courtyard Hotel/ **Conference Center** 

Edgewood Park, Chestnut

Hall, B, J, Townhouse

Garage (townhouse

residents only), Rowan

Boulevard and Whitney

Boulevard Garage (Rowan

residents only).

RESIDENTS: Lots at Triad (Lot F),

- 31. Hollybush Mansion
- 32. Carriage House 33. Bole Hall Annex (Public Safety)
- **34. Bole Hall** (Administration)
- 37. Linden Hall
- 39. Sangree Greenhouse
- 44. Girard House
- 49. 601 Whitney Avenue
- 50. 6 High Street